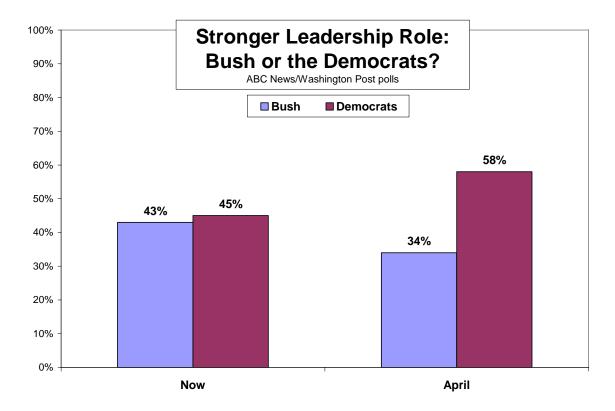

Six weeks ago the Democrats held a 24-point lead over Bush as the stronger leadership force in Washington; today that's collapsed to a dead heat. The Democrats' overall job approval rating likewise has dropped, from a 54 percent majority to 44 percent now – with the decline occurring almost exclusively among strong opponents of the Iraq war.

Their decline in leadership ratings vs. Bush is more broadly based – that's occurred among war opponents and supporters alike, apparently reflecting more an assessment of their performance than an expression of support or opposition.