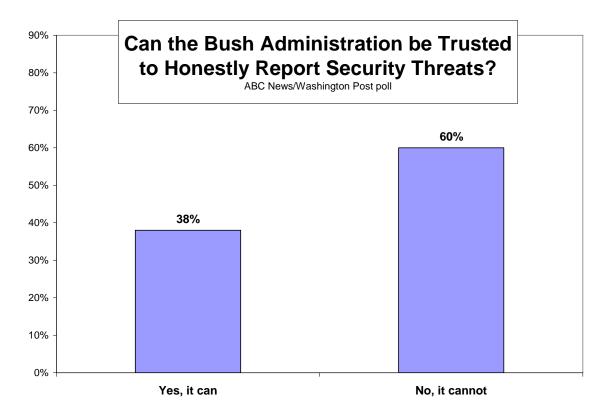

Perhaps most challenging is the president's credibility gap: Sixty percent of Americans feel they can't trust the Bush administration to honestly and accurately report intelligence about security threats facing the United States. That makes any of Bush's arguments a hard sell.