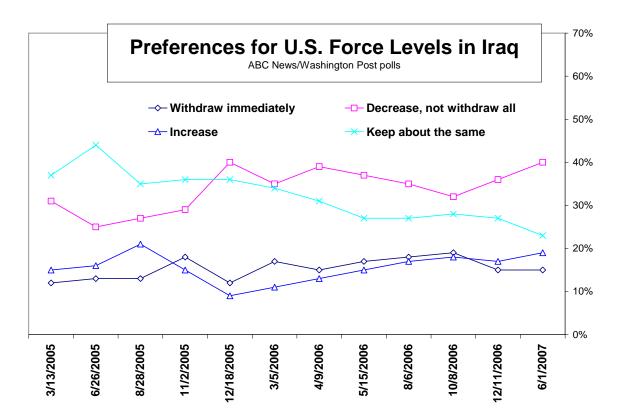

WITHDRAW? – What to do is the open question. Fifty-five percent want U.S. forces decreased – it's been about there for a year and a half – but just 15 percent support their immediate withdrawal. Nineteen percent would increase U.S. forces – as many as would pull them out immediately.