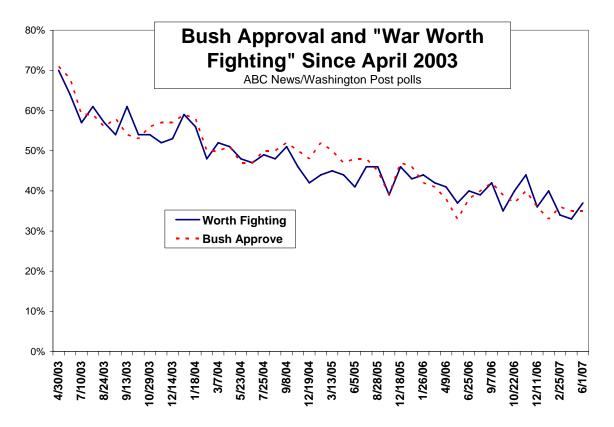

It's even longer – September 2004 – since a majority has said the war in Iraq was worth fighting. The two – views on the war, and Bush's job approval rating – correlate very highly, at 0.9, where 0 is no correlation and 1 is complete congruence.