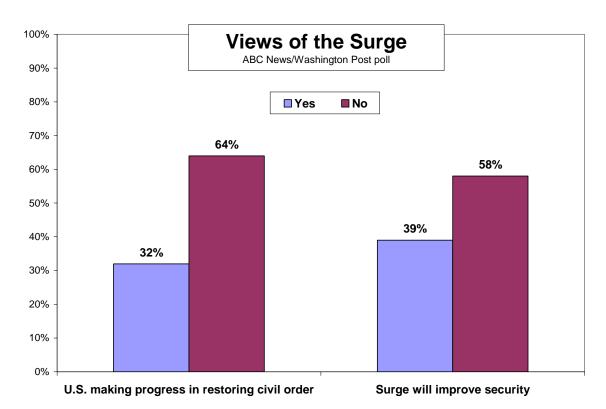

IRAQ – More than anything, these views are fueled by the continued grind of the war in Iraq. Few think the Bush "surge" is working – 64 percent see no significant progress restoring civil order there – and, looking ahead, 58 percent predict it will not succeed.